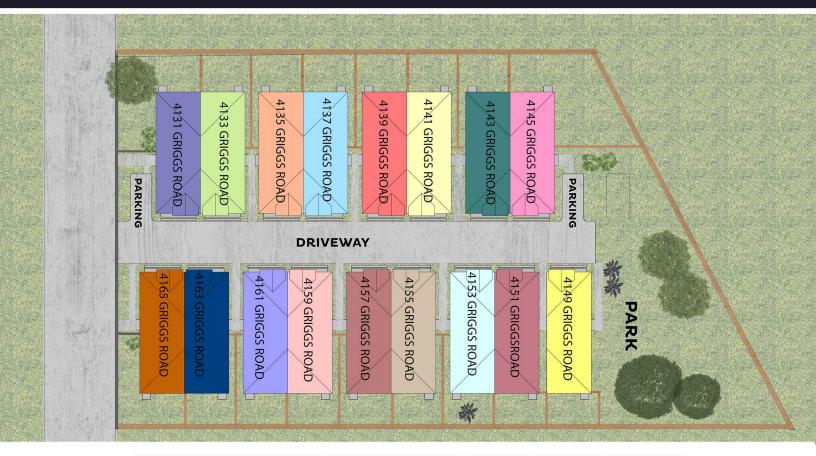

### SITEPLAN & AVAILABILITY

| ගි Address       | ⊕ Sqft | 🕮 Beds | <b>⊞</b> Baths |           | ■ Status  |
|------------------|--------|--------|----------------|-----------|-----------|
| 4131 GRIGGS ROAD | 1487   | 3      | 2.5            | \$280,000 | Available |
| 4133 GRIGGS ROAD | 1487   | 3      | 2.5            | \$265,000 | Available |
| 4135 GRIGGS ROAD | 1487   | 3      | 2.5            | \$265,000 | Available |
| 4137 GRIGGS ROAD | 1487   | 3      | 2.5            | \$265,000 | Available |
| 4139 GRIGGS ROAD | 1487   | 3      | 2.5            | \$265,000 | Available |
| 4141 GRIGGS ROAD | 1487   | 3      | 2.5            | \$265,000 | Available |
| 4143 GRIGGS ROAD | 1487   | 3      | 2.5            | \$265,000 | Available |
| 4145 GRIGGS ROAD | 1487   | 3      | 2.5            | \$280,000 | Available |
| 4149 GRIGGS ROAD | 1487   | 3      | 2.5            | \$285,000 | Available |
| 4151 GRIGGS ROAD | 1487   | 3      | 2.5            | \$265,000 | Available |
| 4153 GRIGGS ROAD | 1487   | 3      | 2.5            | \$265,000 | Available |
| 4155 GRIGGS ROAD | 1487   | 3      | 2.5            | \$265,000 | Available |
| 4157 GRIGGS ROAD | 1487   | 3      | 2.5            | \$265,000 | Available |
| 4159 GRIGGS ROAD | 1487   | 3      | 2.5            | \$265,000 | Available |
| 4161 GRIGGS ROAD | 1487   | 3      | 2.5            | \$265,000 | Available |
| 4163 GRIGGS ROAD | 1487   | 3      | 2.5            | \$265,000 | Available |
| 4165 GRIGGS ROAD | 1487   | 3      | 2.5            | \$270,000 | Available |