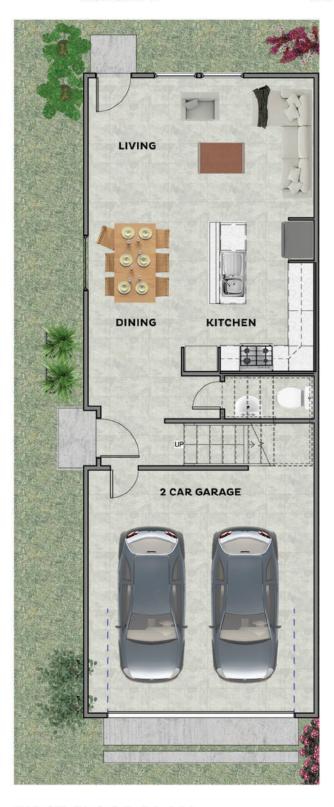

## FLOOR PLAN

3 BEDROOMS

2.5
BATHROOMS

1487 SQUARE FEET

**FIRST FLOOR PLAN** 

**SECOND FLOOR PLAN** 