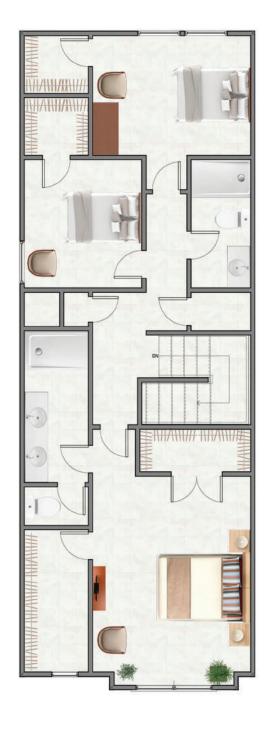

## FLOOR PLAN

3 BEDROOMS

2.5
BATHROOMS

1487 SQUARE FEET

**FIRST FLOOR PLAN** 

**SECOND FLOOR PLAN** 