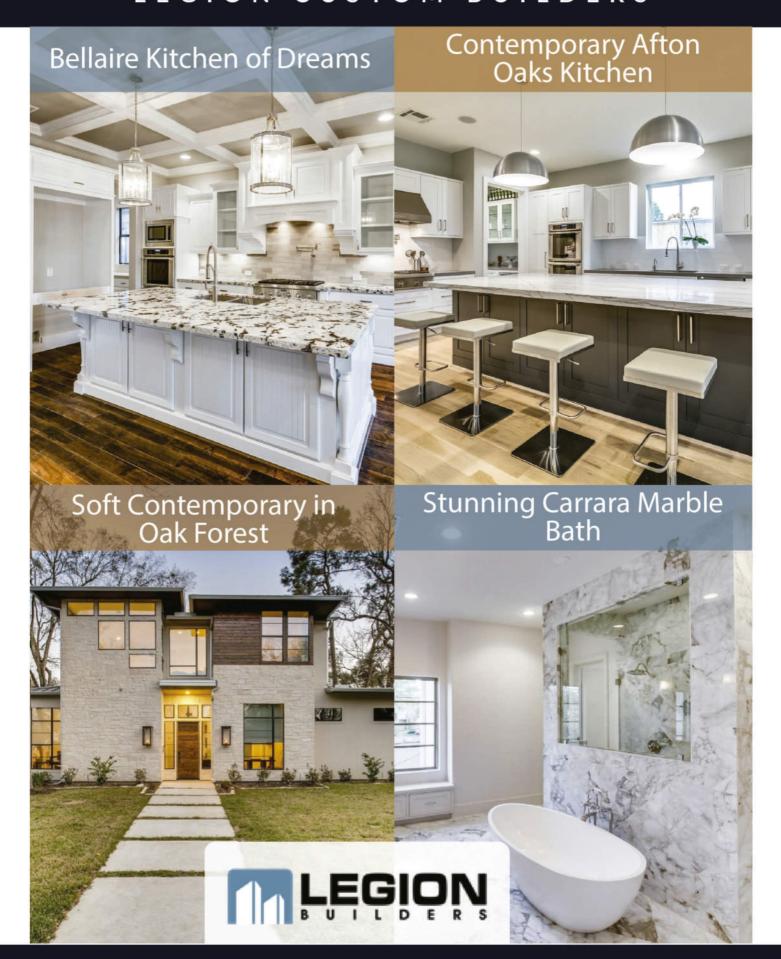

W DEVELOPMENT BY AWARD WINNING BUILDER:
LEGION CUSTOM HOME BUILDERS

STARTING AT \$265,000 3 BEDROOMS | 2.5 BATHROOM | 1487 SQFT





## FLOOR PLAN

3 BEDROOMS

2.5
BATHROOMS

1487 SQUARE FEET





**FIRST FLOOR PLAN** 

**SECOND FLOOR PLAN** 

### LEGION DEVELOPMENTS

#### 1. Kerrwood Estates

9422 Kerrwood Starting at \$255,000 Next phase ready to move in March 2021

# 2. Martin Street Grove

414 Martin Street SOLD OUT

#### 3. Link Valley

3716 Link Valley Starting at \$264,900 Ready for move in March 2021

#### 4. Cypress Villas

6031 Cypress Ready for move in Spring 2021

### 5. Griggs Estates

4113 Griggs Starting at \$265,000 First phase ready to move in January 2020

#### 6. Hussion East End

1308 Hussion SOLD OUT











### LEGION CUSTOM BUILDERS



## LEGION CUSTOM BUILDERS



### SITEPLAN & AVAILABILITY



| ගි Address       | ⊕ Sqft | 🕮 Beds | <b>⊞</b> Baths |           | ■ Status  |
|------------------|--------|--------|----------------|-----------|-----------|
| 4131 GRIGGS ROAD | 1487   | 3      | 2.5            | \$280,000 | Available |
| 4133 GRIGGS ROAD | 1487   | 3      | 2.5            | \$265,000 | Available |
| 4135 GRIGGS ROAD | 1487   | 3      | 2.5            | \$265,000 | Available |
| 4137 GRIGGS ROAD | 1487   | 3      | 2.5            | \$265,000 | Available |
| 4139 GRIGGS ROAD | 1487   | 3      | 2.5            | \$265,000 | Available |
| 4141 GRIGGS ROAD | 1487   | 3      | 2.5            | \$265,000 | Available |
| 4143 GRIGGS ROAD | 1487   | 3      | 2.5            | \$265,000 | Available |
| 4145 GRIGGS ROAD | 1487   | 3      | 2.5