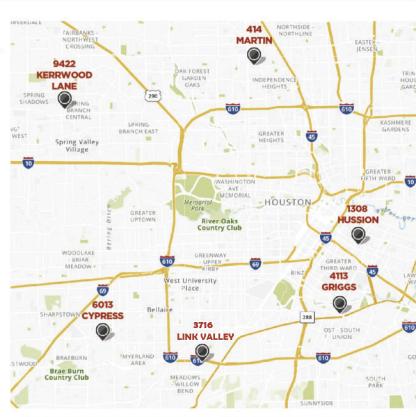

### LEGION DEVELOPMENTS

#### 1. Kerrwood Estates

9422 Kerrwood Starting at \$255,000 Next phase ready to move in March 2021

# 2. Martin Street Grove

414 Martin Street SOLD OUT

#### 3. Link Valley

3716 Link Valley Starting at \$264,900 Ready for move in March 2021

#### 4. Cypress Villas

6031 Cypress Ready for move in Spring 2021

### 5. Griggs Estates

4113 Griggs Starting at \$265,000 First phase ready to move in January 2020

#### 6. Hussion East End

1308 Hussion SOLD OUT