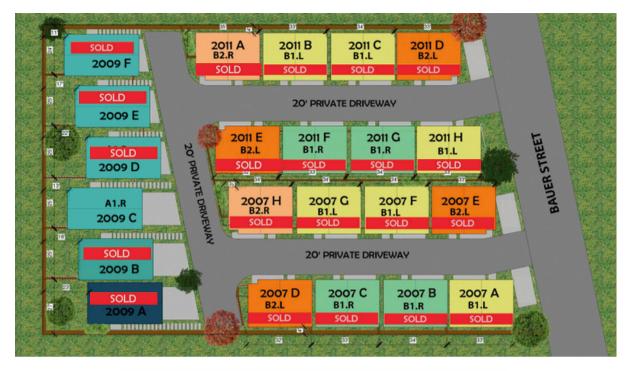

# SITE PLAN & AVAILABILITY

| 2007 B Bauer Street 1,644 3 3. | .5 SOLD<br>.5 SOLD<br>.5 SOLD<br>.5 SOLD |
|--------------------------------|------------------------------------------|
|                                | .5 SOLD                                  |
| 2007 C Bauer Street 1644 2 2   |                                          |
| 2007 C bauer Sileer 1,044 5 5. | .5 SOLD                                  |
| 2007 D Bauer Street 1,644 3 3. |                                          |
| 2007 E Bauer Street 1,644 3 3. | .5 SOLD                                  |
| 2007 F Bauer Street 1,644 3 3. | .5 SOLD                                  |
| 2007 G Bauer Street 1,644 3 3. | .5 SOLD                                  |
| 2007 H Bauer Street 1,644 3 3. | .5 SOLD                                  |
| 2009 A Bauer Street 1,644 3 3. | .5 SOLD                                  |
| 2009 B Bauer Street 1,644 3 3. | .5 SOLD                                  |
| 2009 C Bauer Street 1,644 3 3. | .5 \$384,900 Available                   |
| 2009 D Bauer Street 1,644 3 3. | .5 SOLD                                  |
| 2009 E Bauer Street 1,644 3 3. | .5 SOLD                                  |
| 2009 F Bauer Street 1,644 3 3. | .5 SOLD                                  |
| 2011 A Bauer Street 1,644 3 3. | .5 SOLD                                  |
| 2011 B Bauer Street 1,644 3 3. | .5 SOLD                                  |
| 2011 C Bauer Street 1,644 3 3. | .5 SOLD                                  |
| 2011 D Bauer Street 1,644 3 3. | .5 SOLD                                  |
| 2011 E Bauer Street 1,644 3 3. | .5 SOLD                                  |
| 2011 F Bauer Street 1,644 3 3. | .5 SOLD                                  |
| 2011 G Bauer Street 1,644 3 3. | .5 SOLD                                  |
| 2011 H Bauer Street 1,644 3 3. | .5 SOLD                                  |