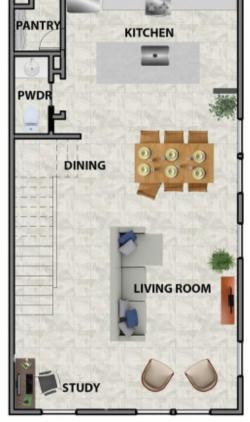

# **BAUER GROVE** 2009 Bauer Street

3 BEDROOMS | 3.5 BATHROOMS | 1,705 sqft



NEW DEVELOPMENT BY AWARD WINNING BUILDER LEGION CUSTOM HOME BUILDERS



### FLOOR PLAN

## **3** BEDROOMS

### 3.5 BATHROOMS

# 1,705 SQUARE FEET







#### FIRST FLOOR

#### SECOND FLOOR

#### THIRD FLOOR

www.legionbuilder-cityhomes.com

# SITE PLAN & AVAILABILITY



| 2007 B Bauer Street 1,644 3 3. | .5 SOLD<br>.5 SOLD<br>.5 SOLD<br>.5 SOLD |
|--------------------------------|------------------------------------------|
|                                | .5 SOLD                                  |
| 2007 C Bauer Street 1644 2 2   |                                          |
| 2007 C bauer Sileer 1,044 5 5. | .5 SOLD                                  |
| 2007 D Bauer Street 1,644 3 3. |                                          |
| 2007 E Bauer Street 1,644 3 3. | .5 SOLD                                  |
| 2007 F Bauer Street 1,644 3 3. | .5 SOLD                                  |
| 2007 G Bauer Street 1,644 3 3. | .5 SOLD