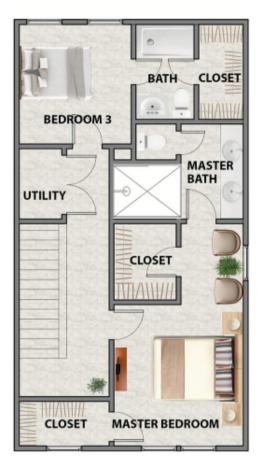

# **BAUER GROVE** 2009 Bauer Street

3 BEDROOMS | 3.5 BATHROOMS | 1,705 sqft



NEW DEVELOPMENT BY AWARD WINNING BUILDER LEGION CUSTOM HOME BUILDERS



### FLOOR PLAN

## **3** BEDROOMS

### 3.5 BATHROOMS

# 1,705 SQUARE FEET







#### FIRST FLOOR

#### SECOND FLOOR

#### THIRD FLOOR

www.legionbuilder-cityhomes.com

# SITE PLAN & AVAILABILITY



| 2007 B Bauer Street 1,644 3 3. | .5 SOLD<br>.5 SOLD<br>.5 SOLD<br>.5 SOLD |
|--------------------------------|------------------------------------------|
|                                | .5 SOLD                                  |
| 2007 C Bauer Street 1644 2 2   |                                          |
| 2007 C bauer Sileer 1,044 5 5. | .5 SOLD                                  |
| 2007 D Bauer Street 1,644 3 3. |                                          |
| 2007 E Bauer Street 1,644 3 3. | .5 SOLD                                  |
| 2007 F Bauer Street 1,644 3 3. | .5 SOLD                                  |
| 2007 G Bauer Street 1,644 3 3. | .5 SOLD