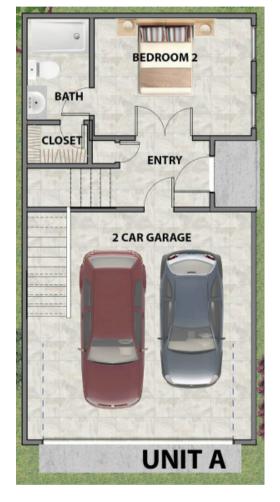

# **BAUER GROVE** 2009 Bauer Street

3 BEDROOMS | 3.5 BATHROOMS | 1,705 sqft



NEW DEVELOPMENT BY AWARD WINNING BUILDER LEGION CUSTOM HOME BUILDERS



### FLOOR PLAN

## **3** BEDROOMS

### 3.5 BATHROOMS

# 1,705 SQUARE FEET







#### FIRST FLOOR

#### SECOND FLOOR

#### THIRD FLOOR

www.legionbuilder-cityhomes.com

# SITE PLAN & AVAILABILITY



| 2007 B Bauer Street 1,644 3 3. | .5 SOLD<br>.5 SOLD<br>.5 SOLD<br>.5 SOLD |
|--------------------------------|------------------------------------------|
|                                | .5 SOLD                                  |
| 2007 C Bauer Street 1644 2 2   |                                          |
| 2007 C bauer Sileer 1,044 5 5. | .5 SOLD                                  |
| 2007 D Bauer Street 1,644 3 3. |                                          |
| 2007 E Bauer Street 1,644 3 3. | .5 SOLD                                  |
| 2007 F Bauer Street 1,644 3 3. | .5 SOLD                                  |
| 2007 G Bauer Street 1,644 3 3. | .5 SOLD