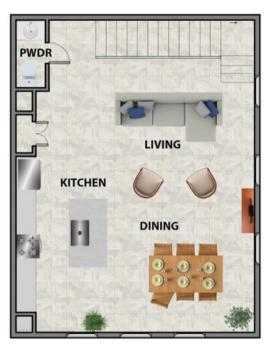

# FLOOR PLAN

**3**BEDROOMS

2.5
BATHROOMS

**1,612** SQUARE FEET

**FIRST FLOOR** 

**SECOND FLOOR** 

THIRD FLOOR