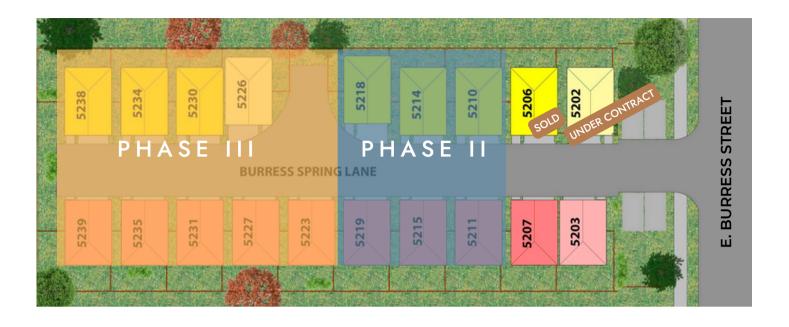

### SITE PLAN & AVAILABILITY

| Address                   | Sq Ft | Beds | Baths | Pricing        | Status    |
|---------------------------|-------|------|-------|----------------|-----------|
| 5202 Burress Springs Lane | 1,165 | 3    | 2     | SOLD           |           |
| 5203 Burress Springs Lane | 1,612 | 3    | 2.5   | \$319,900      | Available |
| 5206 Burress Springs Lane | 1,095 | 3    | 1     | SOLD           |           |
| 5207 Burress Springs Lane | 1,612 | 3    | 2.5   | UNDER CONTRACT |           |
| 5210 Burress Springs Lane | 1,165 | 3    | 2     | \$284,900      | Feb-24    |
| 5211 Burress Springs Lane | 1,612 | 3    | 2.5   |                | Phase II  |
| 5214 Burress Springs Lane | 1,165 | 3    | 2     |                | Phase II  |
| 5215 Burress Springs Lane | 1,612 | 3    | 2.5   |                | Phase II  |
| 5218 Burress Springs Lane | 1,165 | 3    | 2     |                | Phase II  |
| 5219 Burress Springs Lane | 1,612 | 3    | 2.5   |                | Phase II  |
| 5223 Burress Springs Lane | 1,612 | 3    | 2.5   |                | Phase III |
| 5226 Burress Springs Lane | 1,165 | 3    | 2     |                | Phase III |
| 5227 Burress Springs Lane | 1,612 | 3    | 2.5   |                | Phase III |
| 5230 Burress Springs Lane | 1,165 | 3    | 2     |                | Phase III |
| 5231 Burress Springs Lane | 1,612 | 3    | 2.5   |                | Phase III |
| 5234 Burress Springs Lane | 1,165 | 3    | 2     |                | Phase III |
| 5235 Burress Springs Lane | 1,612 | 3    | 2.5   |                | Phase III |
| 5238 Burress Springs Lane | 1,165 | 3    | 2     |                | Phase III |
| 5239 Burress Springs Lane | 1,612 | 3    | 2.5   |                | Phase III |