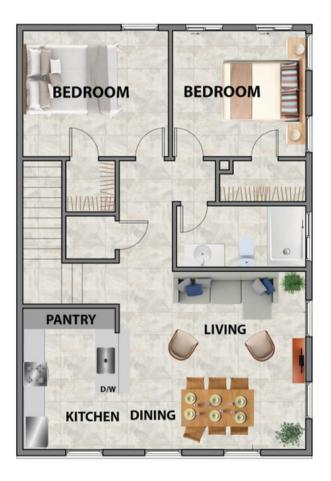

# FLOOR PLAN

**3**BEDROOMS

2.5
BATHROOMS

**1,612** SQUARE FEET

**FIRST FLOOR** 

**SECOND FLOOR** 

THIRD FLOOR