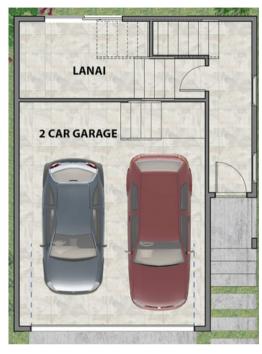

# FLOOR PLAN

**3**BEDROOMS

2.5
BATHROOMS

**1,612** SQUARE FEET

**FIRST FLOOR** 

**SECOND FLOOR** 

THIRD FLOOR