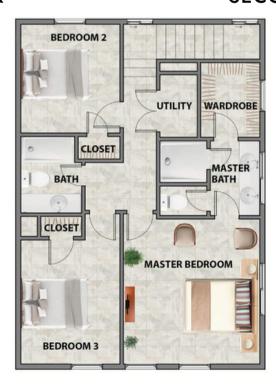

# FLOOR PLAN

**3**BEDROOMS

2.5
BATHROOMS

**1,612** SQUARE FEET

**FIRST FLOOR** 

**SECOND FLOOR** 

THIRD FLOOR