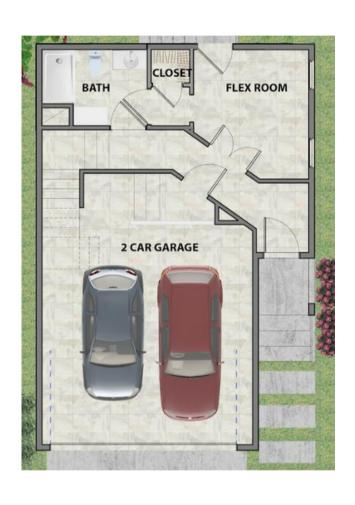

# FLOOR PLAN

**3**BEDROOMS

2.5
BATHROOMS

**1,612** SQUARE FEET

**FIRST FLOOR** 

**SECOND FLOOR** 

THIRD FLOOR